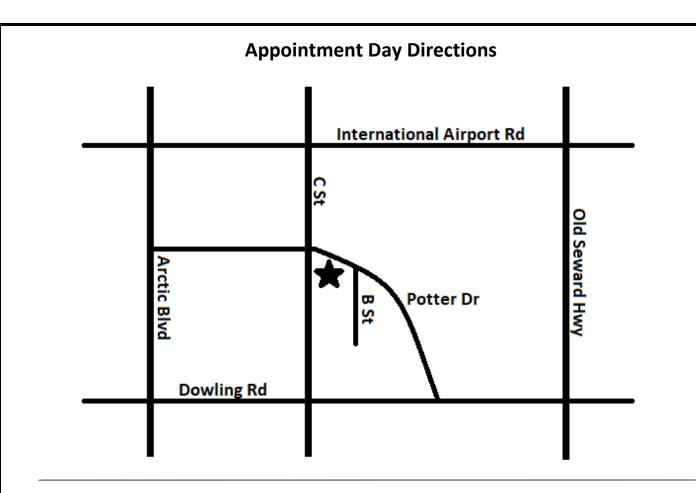

## ★ - Alaska Retinal Consultants (5600 B St, Anchorage, AK 99518)

If you are coming from Wasilla:

As you enter Anchorage remain on Hwy 1 until you reach C St Turn left on C St, heading south Continue south until you cross over International Airport Rd Turn left on Potter Dr, heading east Turn right on B St, heading south Turn right into our parking lot

### If you are coming from Kenai:

As you enter Anchorage remain on Hwy 1 until you reach the exit for Dimond Blvd Turn left on Dimond, heading west Turn right on C St, heading north Turn right on Potter Dr, heading east Turn right on B St, heading south Turn right into our parking lot

#### If you are coming from Ted Stevens International:

As you exit the airport campus you will be headed east on International Airport Rd Turn right on C St, heading south Turn left on Potter Dr, heading east Turn right on B St, heading south Turn right into our parking lot